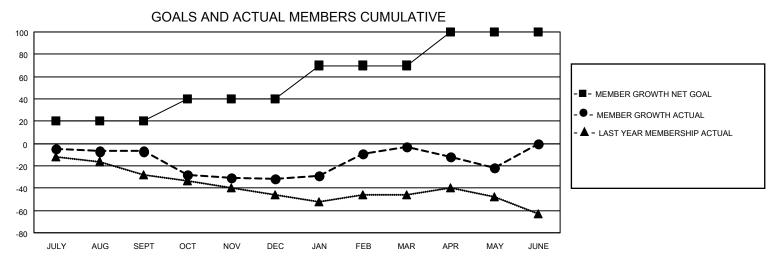

## MONTHLY MEMBERSHIP PROGRESS REPORT

LOCATION ONTARIO District A 15 Results as of: 5/31/2023

| Clubs RESULTS FOR 2022-2023 |   |   |   | Members RESULTS FOR 2022-2023 |    |    |    |
|-----------------------------|---|---|---|-------------------------------|----|----|----|
|                             |   |   |   |                               |    |    |    |
| JULY/AUG/SEPT               | 0 | 0 | 0 | JULY/AUG/SEPT                 | 20 | 24 | 28 |
| OCT/NOV/DEC                 | 0 | 0 | 1 | OCT/NOV/DEC                   | 20 | 42 | 65 |
| JAN/FEB/MAR                 | 0 | 0 | 0 | JAN/FEB/MAR                   | 30 | 60 | 28 |
| APR/MAY/JUNE                | 0 | 0 | 0 | APR/MAY/JUNE                  | 30 | 10 | 25 |